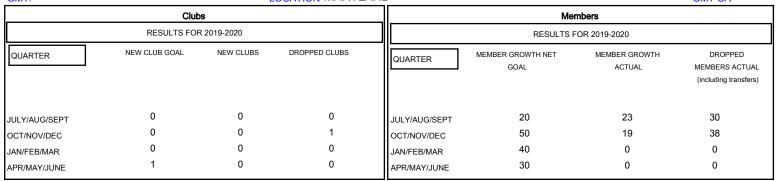

## GOALS AND ACTUAL NEW CLUBS CUMULATIVE

| DROPPED CLUBS: 1  DROPPED MEMBERS |    | 21 CLUBS OF 45 ADDED 1 OR MORE NEW MEMBERS | GENDER DISTRI<br>MALE<br>FEMALE | BUTION<br>909 (71.41%)<br>364 (28.59%) |     |
|-----------------------------------|----|--------------------------------------------|---------------------------------|----------------------------------------|-----|
| DECEASED                          | 10 | CLICK HERE FOR CUMULATIVE  MEMBERSHIP DATA | TOTAL FAMILY UNIT MEMBERS       |                                        | 154 |
| CLUB CANCELLED                    | 10 |                                            | FAMILY MEMBERS PAYING HALF DUES |                                        | 77  |
| OTHER                             | 48 |                                            |                                 |                                        |     |
| TOTAL                             | 68 |                                            |                                 |                                        |     |