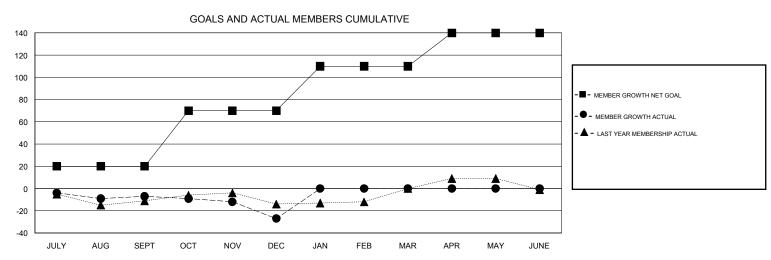

## GOALS AND ACTUAL NEW CLUBS CUMULATIVE

| DROPPED CLUBS: 1  DROPPED MEMBERS |    | 21 CLUBS OF 45 ADDED 1 OR MORE NEW MEMBERS | GENDER DISTRI<br>MALE<br>FEMALE | BUTION<br>909 (71.41%)<br>364 (28.59%) |     |
|-----------------------------------|----|--------------------------------------------|---------------------------------|----------------------------------------|-----|
| DECEASED                          | 10 | CLICK HERE FOR CUMULATIVE  MEMBERSHIP DATA | TOTAL FAMILY UNIT MEMBERS       |                                        | 154 |
| CLUB CANCELLED                    | 10 |                                            | FAMILY MEMBERS PAYING HALF DUES |                                        | 77  |
| OTHER                             | 48 |                                            |                                 |                                        |     |
| TOTAL                             | 68 |                                            |                                 |                                        |     |